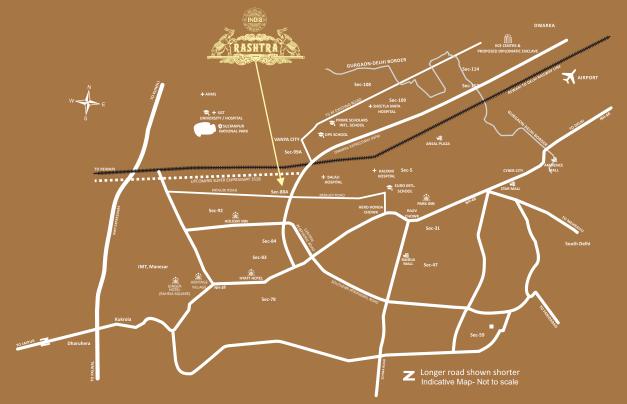

### THE Location IS A CENTER OF ATTRACTION

Escape from the chaos of city life and yet be close to everything you need. India Rashtra is located in Sector 88A, bang on the Dwarka Expressway, and is part of the 26 acres of beautifully planned and upcoming landmark destination- India Project, offering seamless connectivity between Delhi and Gurgaon. The address will give a holistic experience to residents with its vibrant, thriving neighbourhood, bustling markets, wide open green spaces, and prestigious cultural institutions.