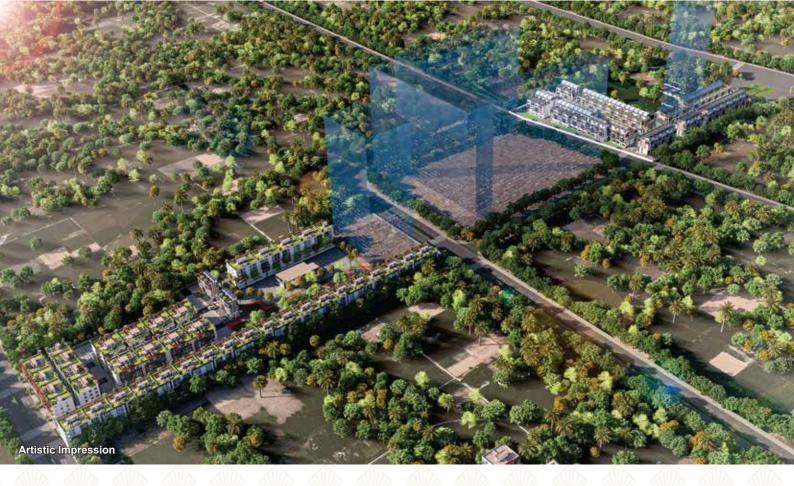

## 26 *Heres* OF LANDMARK DESTINATION

India Project - a powerful symbol of India's aspirations, culture, and unstoppable drive to soar higher. The route to reach sky-high returns begins at Sector 88A, Gurgaon, as we are bringing new opportunities for businesses to achieve new benchmarks in growth and offering spectacular lifestyle experiences to residents like never before. As the home to the proposed tallest tower in India, the development is envisioned to be a world-class destination and pride of the country.

### THE Location IS A CENTER OF ATTRACTION

Escape from the chaos of city life and yet be close to everything you need. India Rashtra is located in Sector 88A, bang on the Dwarka Expressway, and is part of the 26 acres of beautifully planned and upcoming landmark destination- India Project, offering seamless connectivity between Delhi and Gurgaon. The address will give a holistic experience to residents with its vibrant, thriving neighbourhood, bustling markets, wide open green spaces, and prestigious cultural institutions.