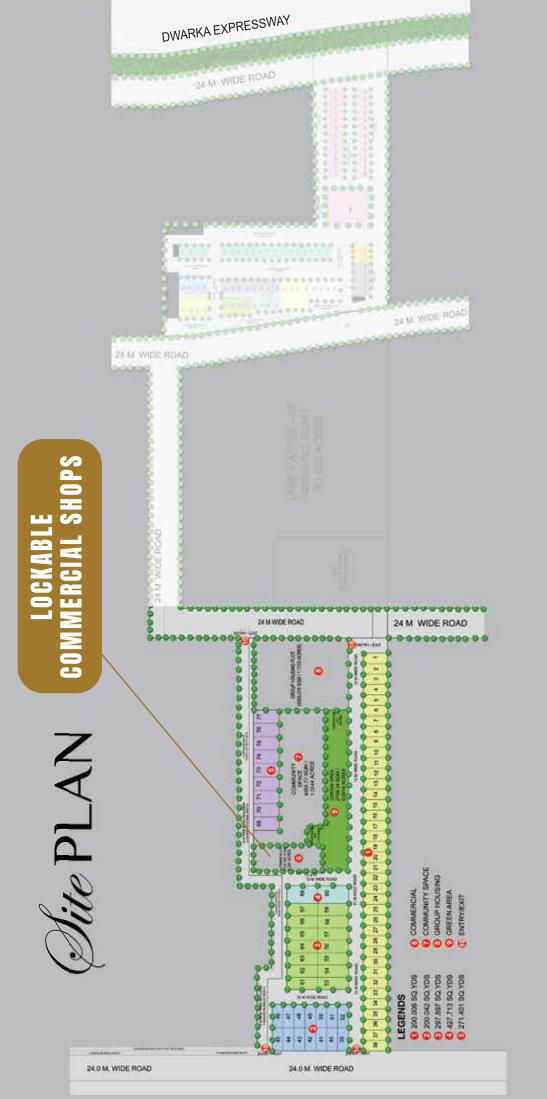

#### BUILD YOUR HOME WITH EASE

Pre-sanctioned standardized designs & drawings provided by us

 Well-Planned & Landscaped Gated Community with 12m Wide Roads • Extended Township with Integrated Infrastructure Facilities • Large Consolidated Green Belt • 24X7 3-Tier Advanced Security with Solar Powered Wireless CCTV Cameras at Vantage Points for Tamperproof Security • World Class Clubhouse & Community Area • Sports & Leisure Amenities
• Local Markets • Centralized Ambient Music • Solar Street Lights • Power Backup for Light Points
• Township Level Wireless Wi-fi/WAN • ATMs